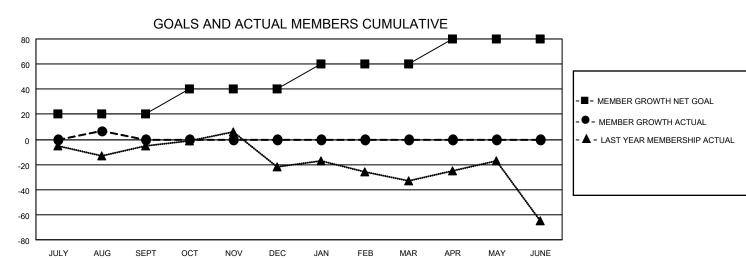

## District 4 A3

| Clubs RESULTS FOR 2022-2023 |   |   |   | Members RESULTS FOR 2022-2023 |    |    |    |
|-----------------------------|---|---|---|-------------------------------|----|----|----|
|                             |   |   |   |                               |    |    |    |
| JULY/AUG/SEPT               | 0 | 0 | 0 | JULY/AUG/SEPT                 | 20 | 25 | 16 |
| OCT/NOV/DEC                 | 1 | 0 | 0 | OCT/NOV/DEC                   | 20 | 0  | 0  |
| JAN/FEB/MAR                 | 0 | 0 | 0 | JAN/FEB/MAR                   | 20 | 0  | 0  |
| APR/MAY/JUNE                | 1 | 0 | 0 | APR/MAY/JUNE                  | 20 | 0  | 0  |